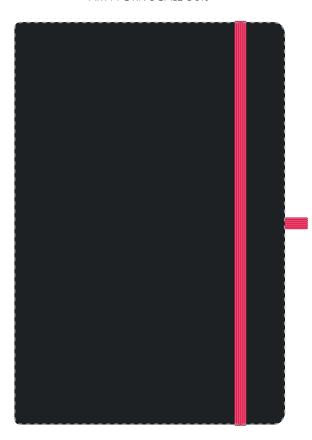

Product and Artwork Proof

A5 BLACK MOLE

Your Ref: Quantity: Product Code: QS0765
Our Ref: Version: 1 Product Colour: PINK

**PRINTING CONCERNS:** 

We stock this item in the following colours

## ARTWORK SCALE 50%

Product Image for visualisation - colours may vary

The dashed line is to demonstrate print area and will not appear on your printed item